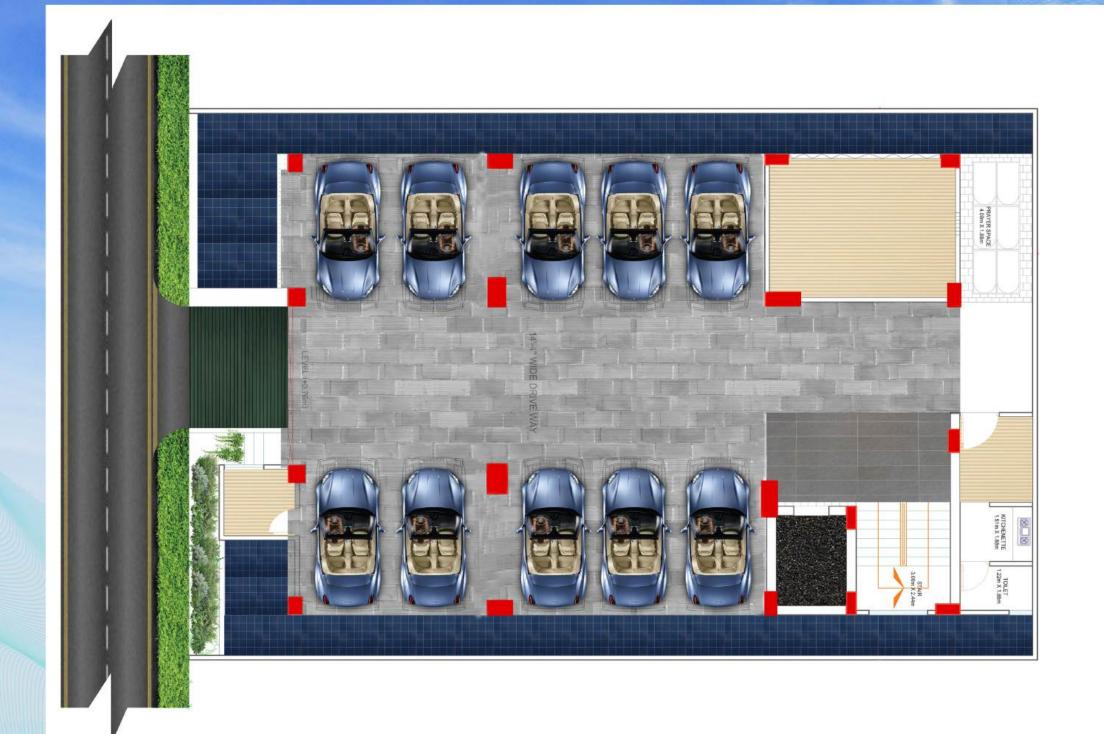

# Mezzainine Floor View

Comfortable & functional internal driveway.

Prestigious main gate and boundary wall as per design.

Toilet Provision for Guards / Drivers / Caretaker.

All sanitary pipes will be covered in Ground floor.

Building will be partial fair face with facing bricks.