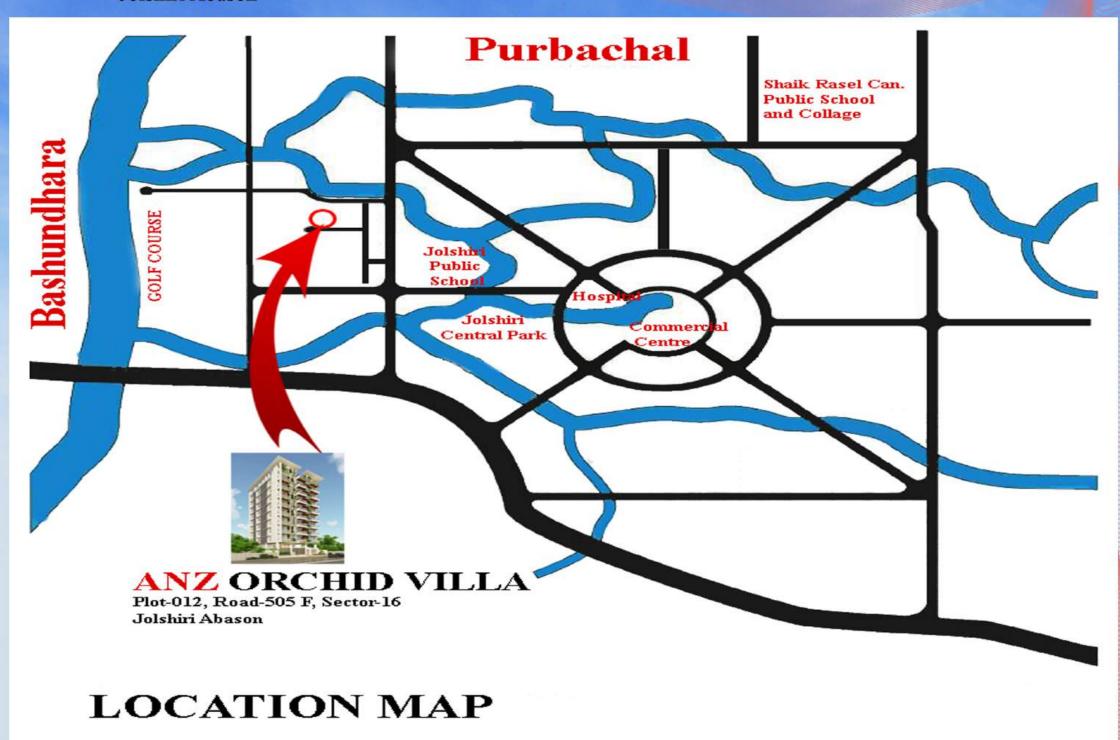

#### **PROJECT ADDRESS**

Plot-012, Road-505 F, Sector-16 Jolshiri Abason.

### Introduction

It is a great deal of pleasure to introduce our new project **ANZ ORCHID VILLA** at Plot-012, Road-505 F, Sector-16, Jolshiri Abason. One of the most Calm & quite residential area for peacefull living.

## **ANZ** Orchid Villa

Plot-012, Road-505 F, Sector-16 Jolshiri Abason