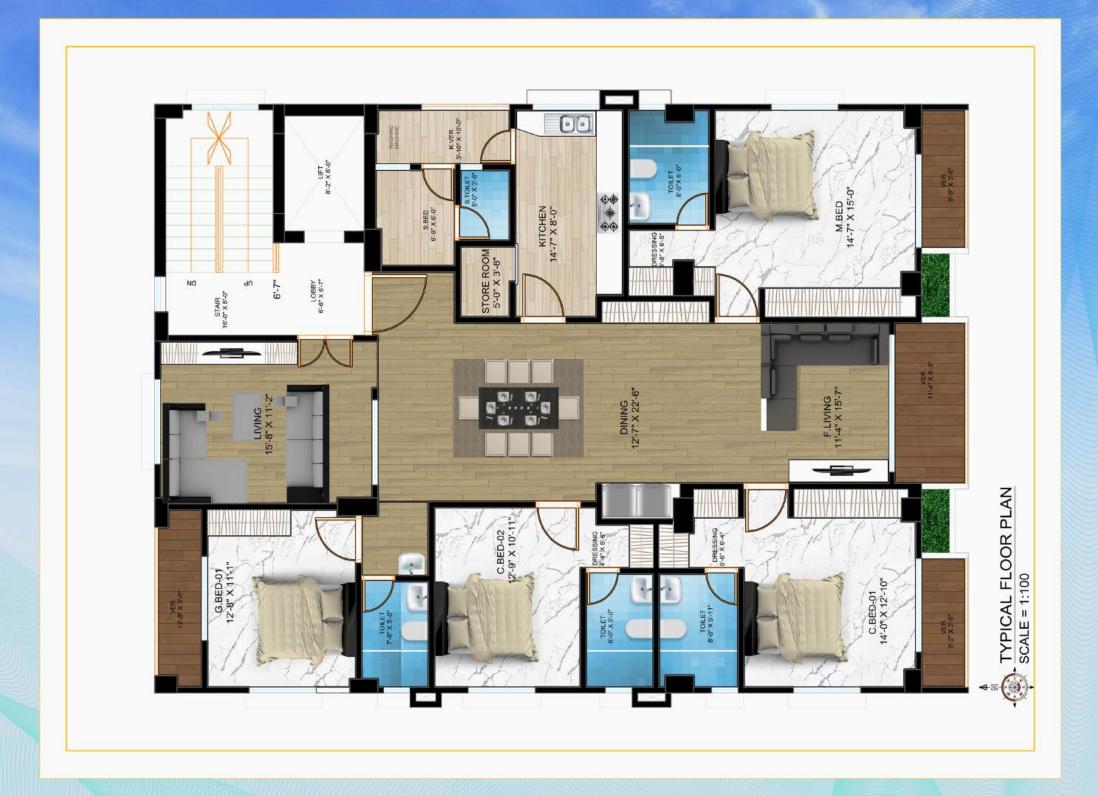

#### **APARTMENT SIZE**

2850 SFT

#### **APARTMENT CONTAINS**

04 Beds, 04 Baths (03 Attached), 04 Ver+ 1 Kitchen Ver Living, Dining, Kitchen, Maid Toiled, Family Living.

# SFT 2850 TYPICAL FLOOR PLAN WITH

Perspective View of ANZ Orchid Villa